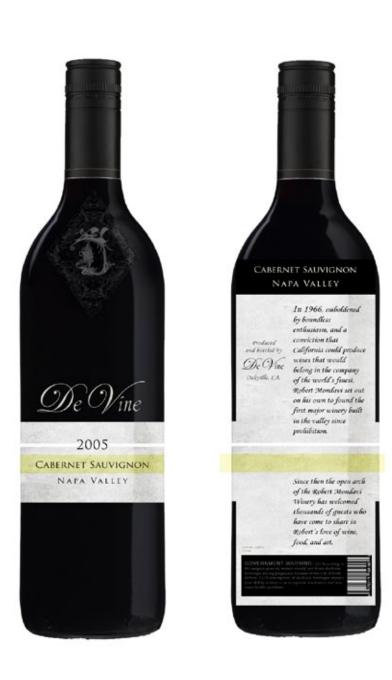

## CABERNET SAUVIGNON NAPA VALLEY

Produced and bottled by

Oakville, CA.

In 1966, emboldened by boundless enthusiasm, and a conviction that California could produce wines that would belong in the company of the world's finest, Robert Mondavi set out on his own to found the first major winery built in the valley since prohibition.

Since then the open arch of the Robert Mondavi Winery has welcomed thousands of guests who have come to share in Robert's love of wine, food, and art.

ontains Sulfites

GOVERNMENT WARNING: (1) According to the surgeon general, women should not drink alcoholic beverages during pregnancy because of the risk of birth defects. (2) Consumption of alcoholic beverages impairs your ability to drive a car or operate machinery, and may cause health problems.