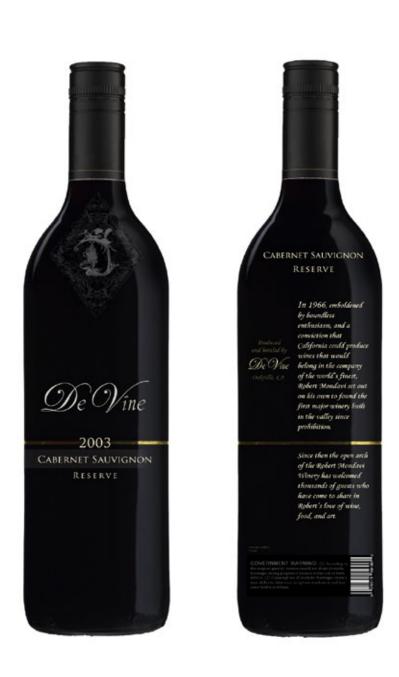

## CABERNET SAUVIGNON NAPA VALLEY

Produced and bottled by

Oakville, CA.

In 1966, emboldened by boundless enthusiasm, and a conviction that California could produce wines that would belong in the company of the world's finest, Robert Mondavi set out on his own to found the first major winery built in the valley since prohibition.

Since then the open arch of the Robert Mondavi Winery has welcomed thousands of guests who have come to share in Robert's love of wine, food, and art.

ontains Sulfites

GOVERNMENT WARNING: (1) According to the surgeon general, women should not drink alcoholic beverages during pregnancy because of the risk of birth defects. (2) Consumption of alcoholic beverages impairs your ability to drive a car or operate machinery, and may cause health problems.