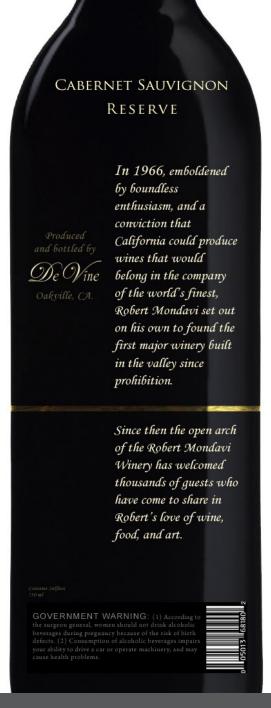

## CABERNET SAUVIGNON NAPA VALLEY

Produced and bottled by

Oakville, CA.

In 1966, emboldened by boundless enthusiasm, and a conviction that California could produce wines that would belong in the company of the world's finest, Robert Mondavi set out on his own to found the first major winery built in the valley since prohibition.

Since then the open arch of the Robert Mondavi Winery has welcomed thousands of guests who have come to share in Robert's love of wine, food, and art.

ontains Sulfites

GOVERNMENT WARNING: (1) According to the surgeon general, women should not drink alcoholic beverages during pregnancy because of the risk of birth defects. (2) Consumption of alcoholic beverages impairs your ability to drive a car or operate machinery, and may cause health problems.